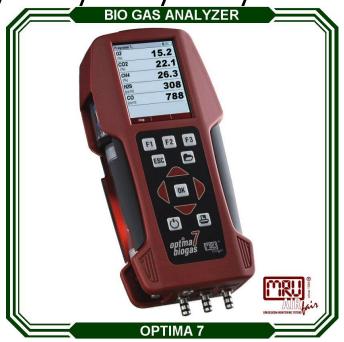

MRU OPTIMA 7 Biogas Landfill Analyzer (O2/CH4/CO2/H2S/Pressure)

BIO GAS ANALYZER

## **Measuring Ranges**

| O2 – Oxygen            | 0 21.0 %             |
|------------------------|----------------------|
| CO2 – Carbon dioxide   | 0 100 %              |
| CH4 – Methane          | 0 100 %              |
| H2S – Hydrogen sulfide | 02,000 ppm           |
|                        | * overload 5,000 ppm |
| Diff. pressure         | ± 120 inH2O          |
|                        |                      |